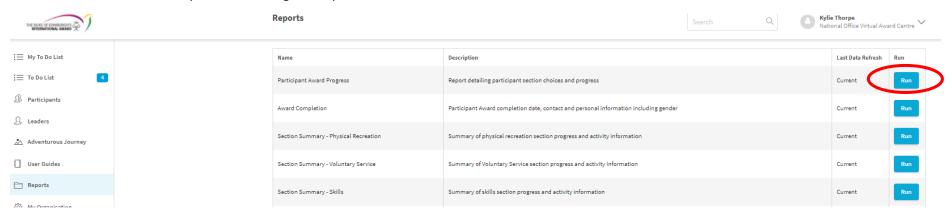

#### Click on Run beside the Participant Award Progress Report

Select date parameters for the dates you want to cover, select the other parameters as follows and click ok

Depending on the date parameters and how many participants you have it could take awhile for the report to generate.