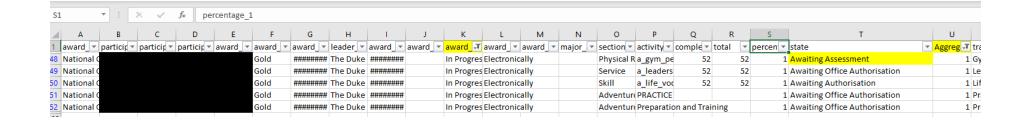

#### Filter column K to In progress and column U to 1

This will show you participants who have finished everything but may be stalled by waiting on an Assessor Report or haven't logged in to push the activity to you after they receive the Assessor Report.