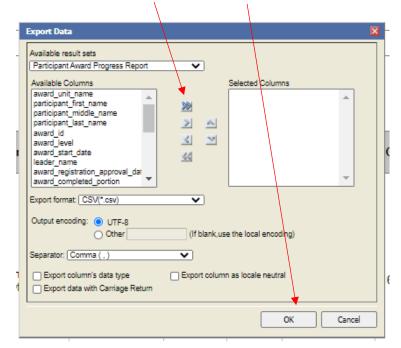

#### **Export the Data**

#### Click on the double arrows and then ok

The exported report will pop up at the bottom of your screen, click on it to open