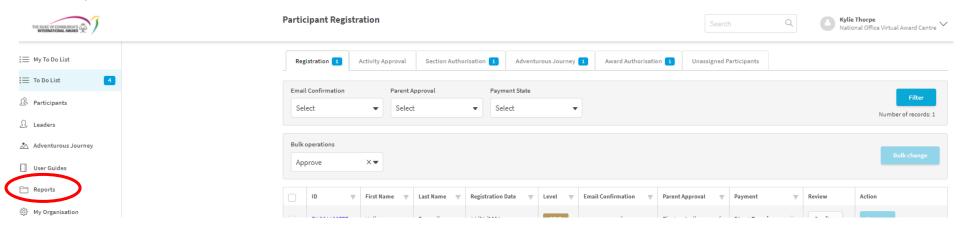

#### Click on Reports

#### Click on Run beside the Participant Award Progress Report

Select date parameters for the dates you want to cover, select the other parameters as follows and click ok

Depending on the date parameters and how many participants you have it could take awhile for the report to generate.