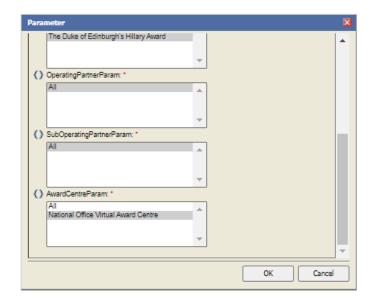

#### Click on Run beside the Participant Award Progress Report

Select date parameters for the dates you want to cover, select the other parameters as follows and click ok

Depending on the date parameters and how many participants you have it could take awhile for the report to generate.

### **Participant Award Progress Report**

| _                             |                                       |
|-------------------------------|---------------------------------------|
| Award Registration Start Date | 01 - Jan - 2020                       |
| Award Registration End Date   | 29 - Jan - 2021                       |
| International Region          | Asia Pacific                          |
| Country                       | The Duke of Edinburgh's Hillary Award |
| Operating Partner             |                                       |
| Sub-Operating Partner         |                                       |
| Award Centre                  | National Office Virtual Award Centre  |