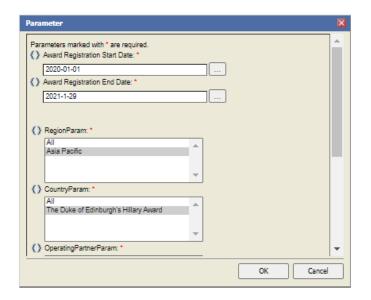

#### Click on Run beside the Participant Award Progress Report

Select date parameters for the dates you want to cover, select the other parameters as follows and click ok

Depending on the date parameters and how many participants you have it could take awhile for the report to generate.

### **Participant Award Progress Report**

| _                             |                                       |
|-------------------------------|---------------------------------------|
| Award Registration Start Date | 01 - Jan - 2020                       |
| Award Registration End Date   | 29 - Jan - 2021                       |
| International Region          | Asia Pacific                          |
| Country                       | The Duke of Edinburgh's Hillary Award |
| Operating Partner             |                                       |
| Sub-Operating Partner         |                                       |
| Award Centre                  | National Office Virtual Award Centre  |