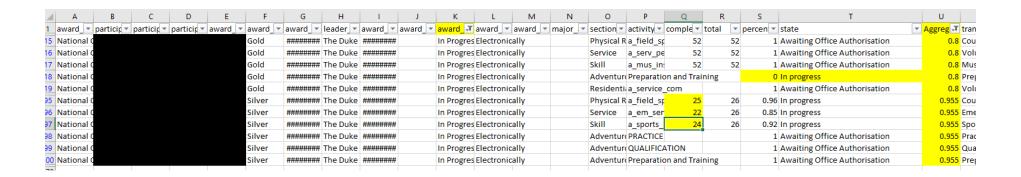

If you filter column U to include .8 and .9 then you can also see participants who are close to finishing and what is required for them to finish

You can also filter Column K to setup to see the participants who have not entered in their activities. (Don't filter Column U)