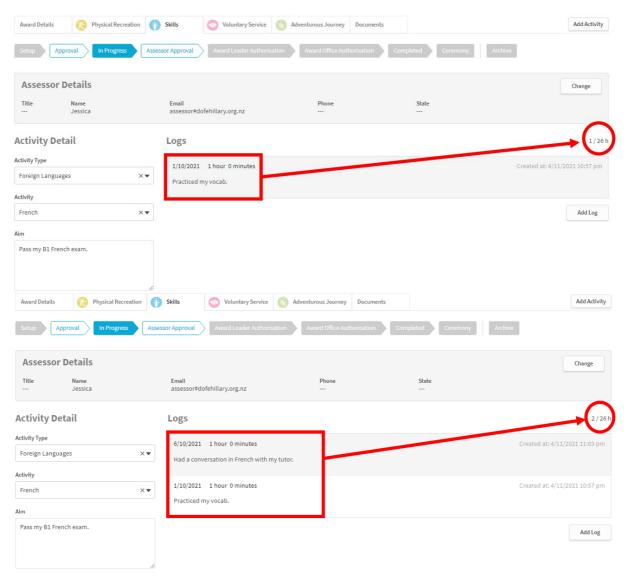

## **ORB Log Calculations Explained - Award Leader**

The start date for each Section of the Award will be from the Monday of the week in which the participant records their first activity log for that Section. For example, if their first log for their Skill Section is on Wednesday 3<sup>rd</sup> January, the start date for their Skill Section will be Monday 1<sup>st</sup> January. A week is Monday to Sunday inclusive and a participant may only count 1 hour per-week. If they are doing more than one hour per week of activity for that Section and recording the additional hours on the Online Record Book, they can back count a maximum of 3 hours if there is no activity in the previous 3 weeks (NB this does not apply to the first log which will only ever count for a maximum of 1 hour).

If the activity is done on a regular basis of 1 hour per week the system will immediately credit the 1 hour towards that Award Section.

If the logs are being recorded in blocks of more than 1 hour per week, then the additional hours can be back-counted (up to a maximum of 3 hours so long as no activity was done in the 3 weeks prior).