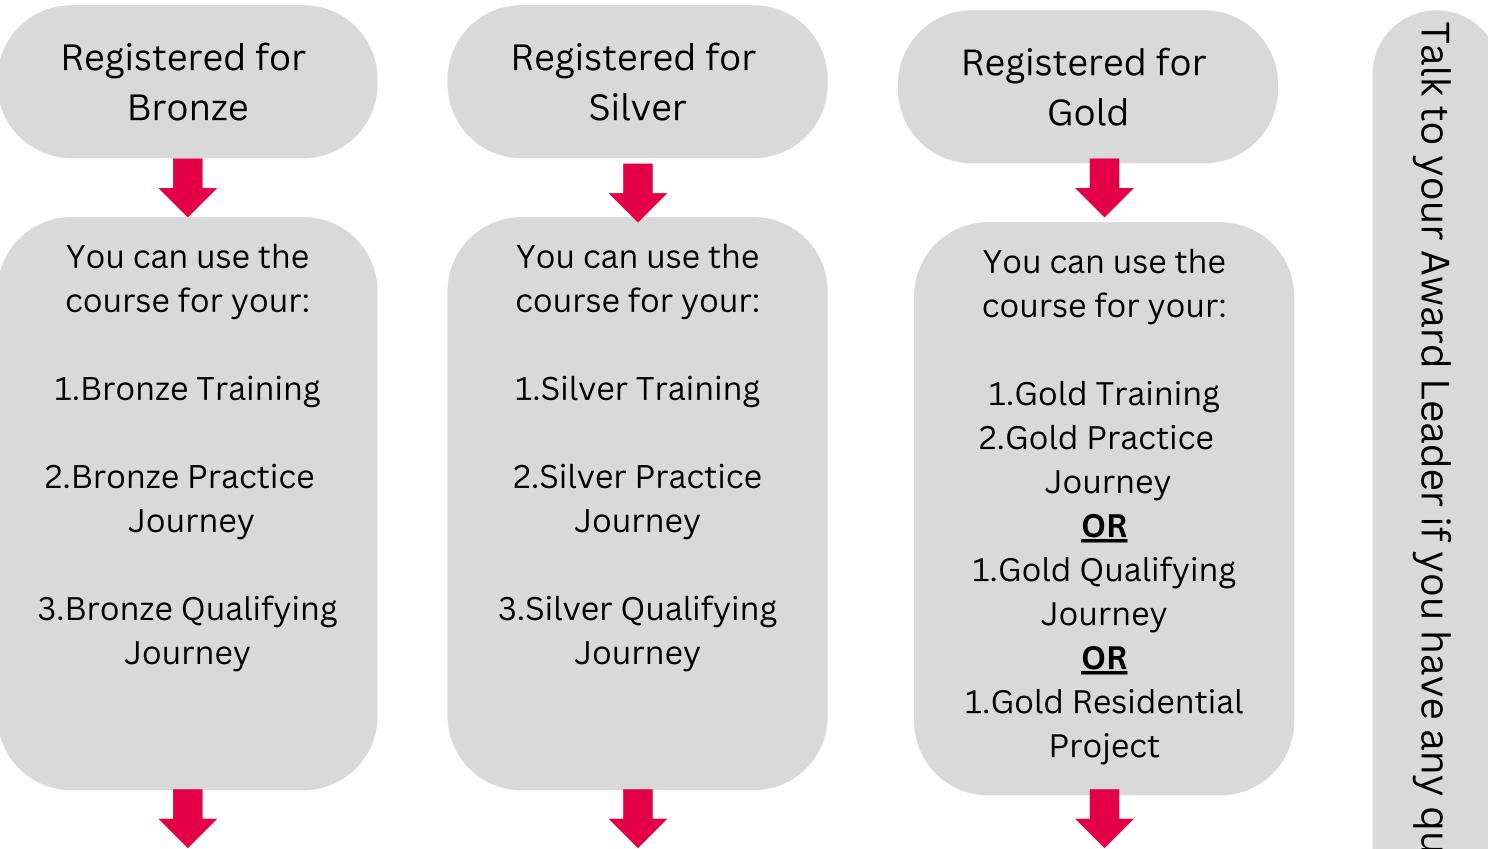

## Outward Bound 6 day Adapted Youth Horizons Course

For people living with impairments and disabilities.

The flow chart can be used to help decide what the 6 day Adapted Outward Bound course may be used for (subject to your Award Leader's approval).