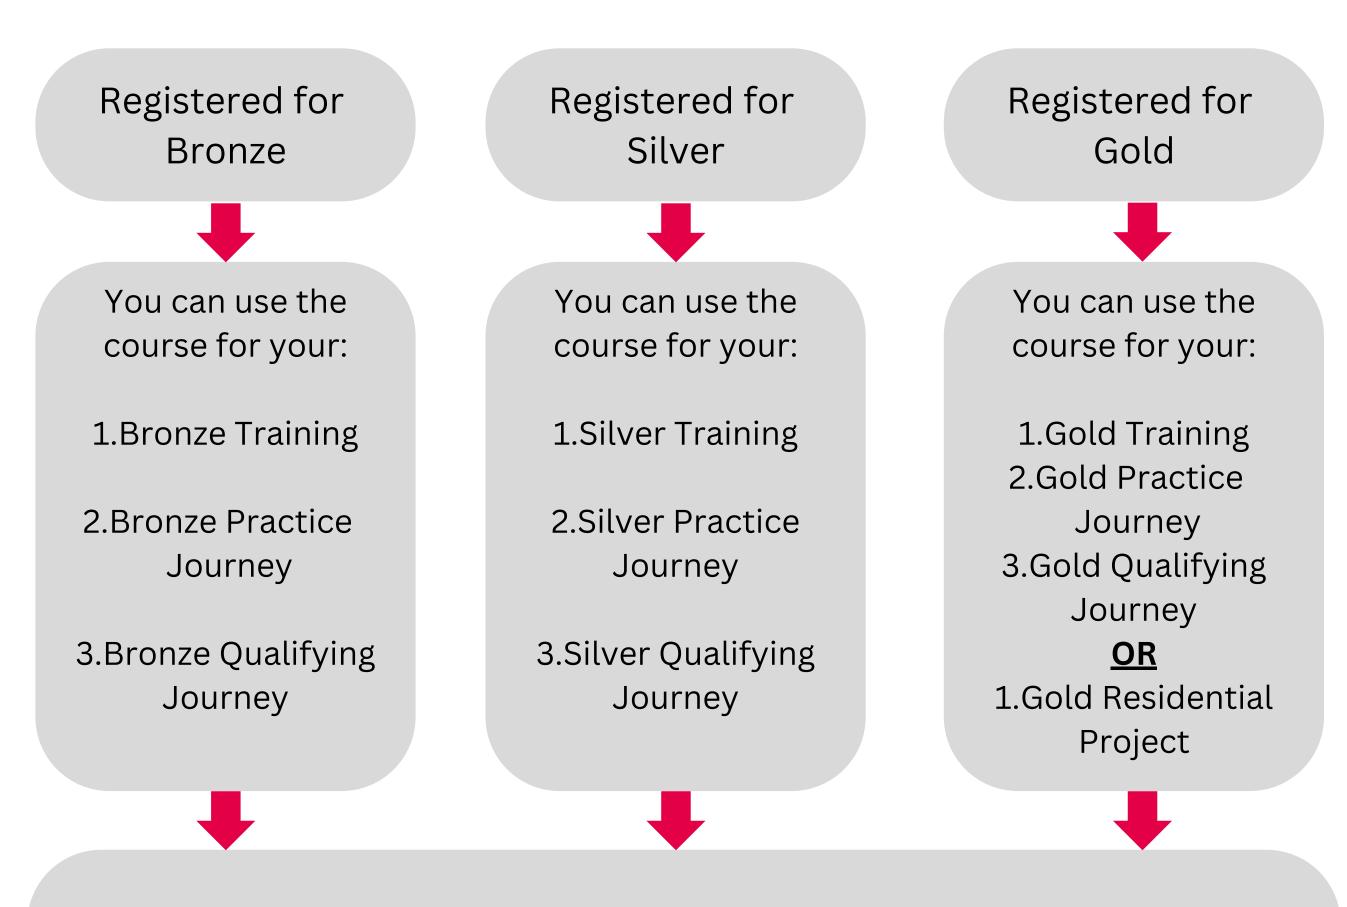

## Outward Bound 8 day Adapted Courses Activate, Horizons and Youth Activate Courses

For people living with impairments and disabilities.

The flow chart can be used to help decide what the 8 day Adapted Outward Bound courses may be used for (subject to your Award Leader's approval).